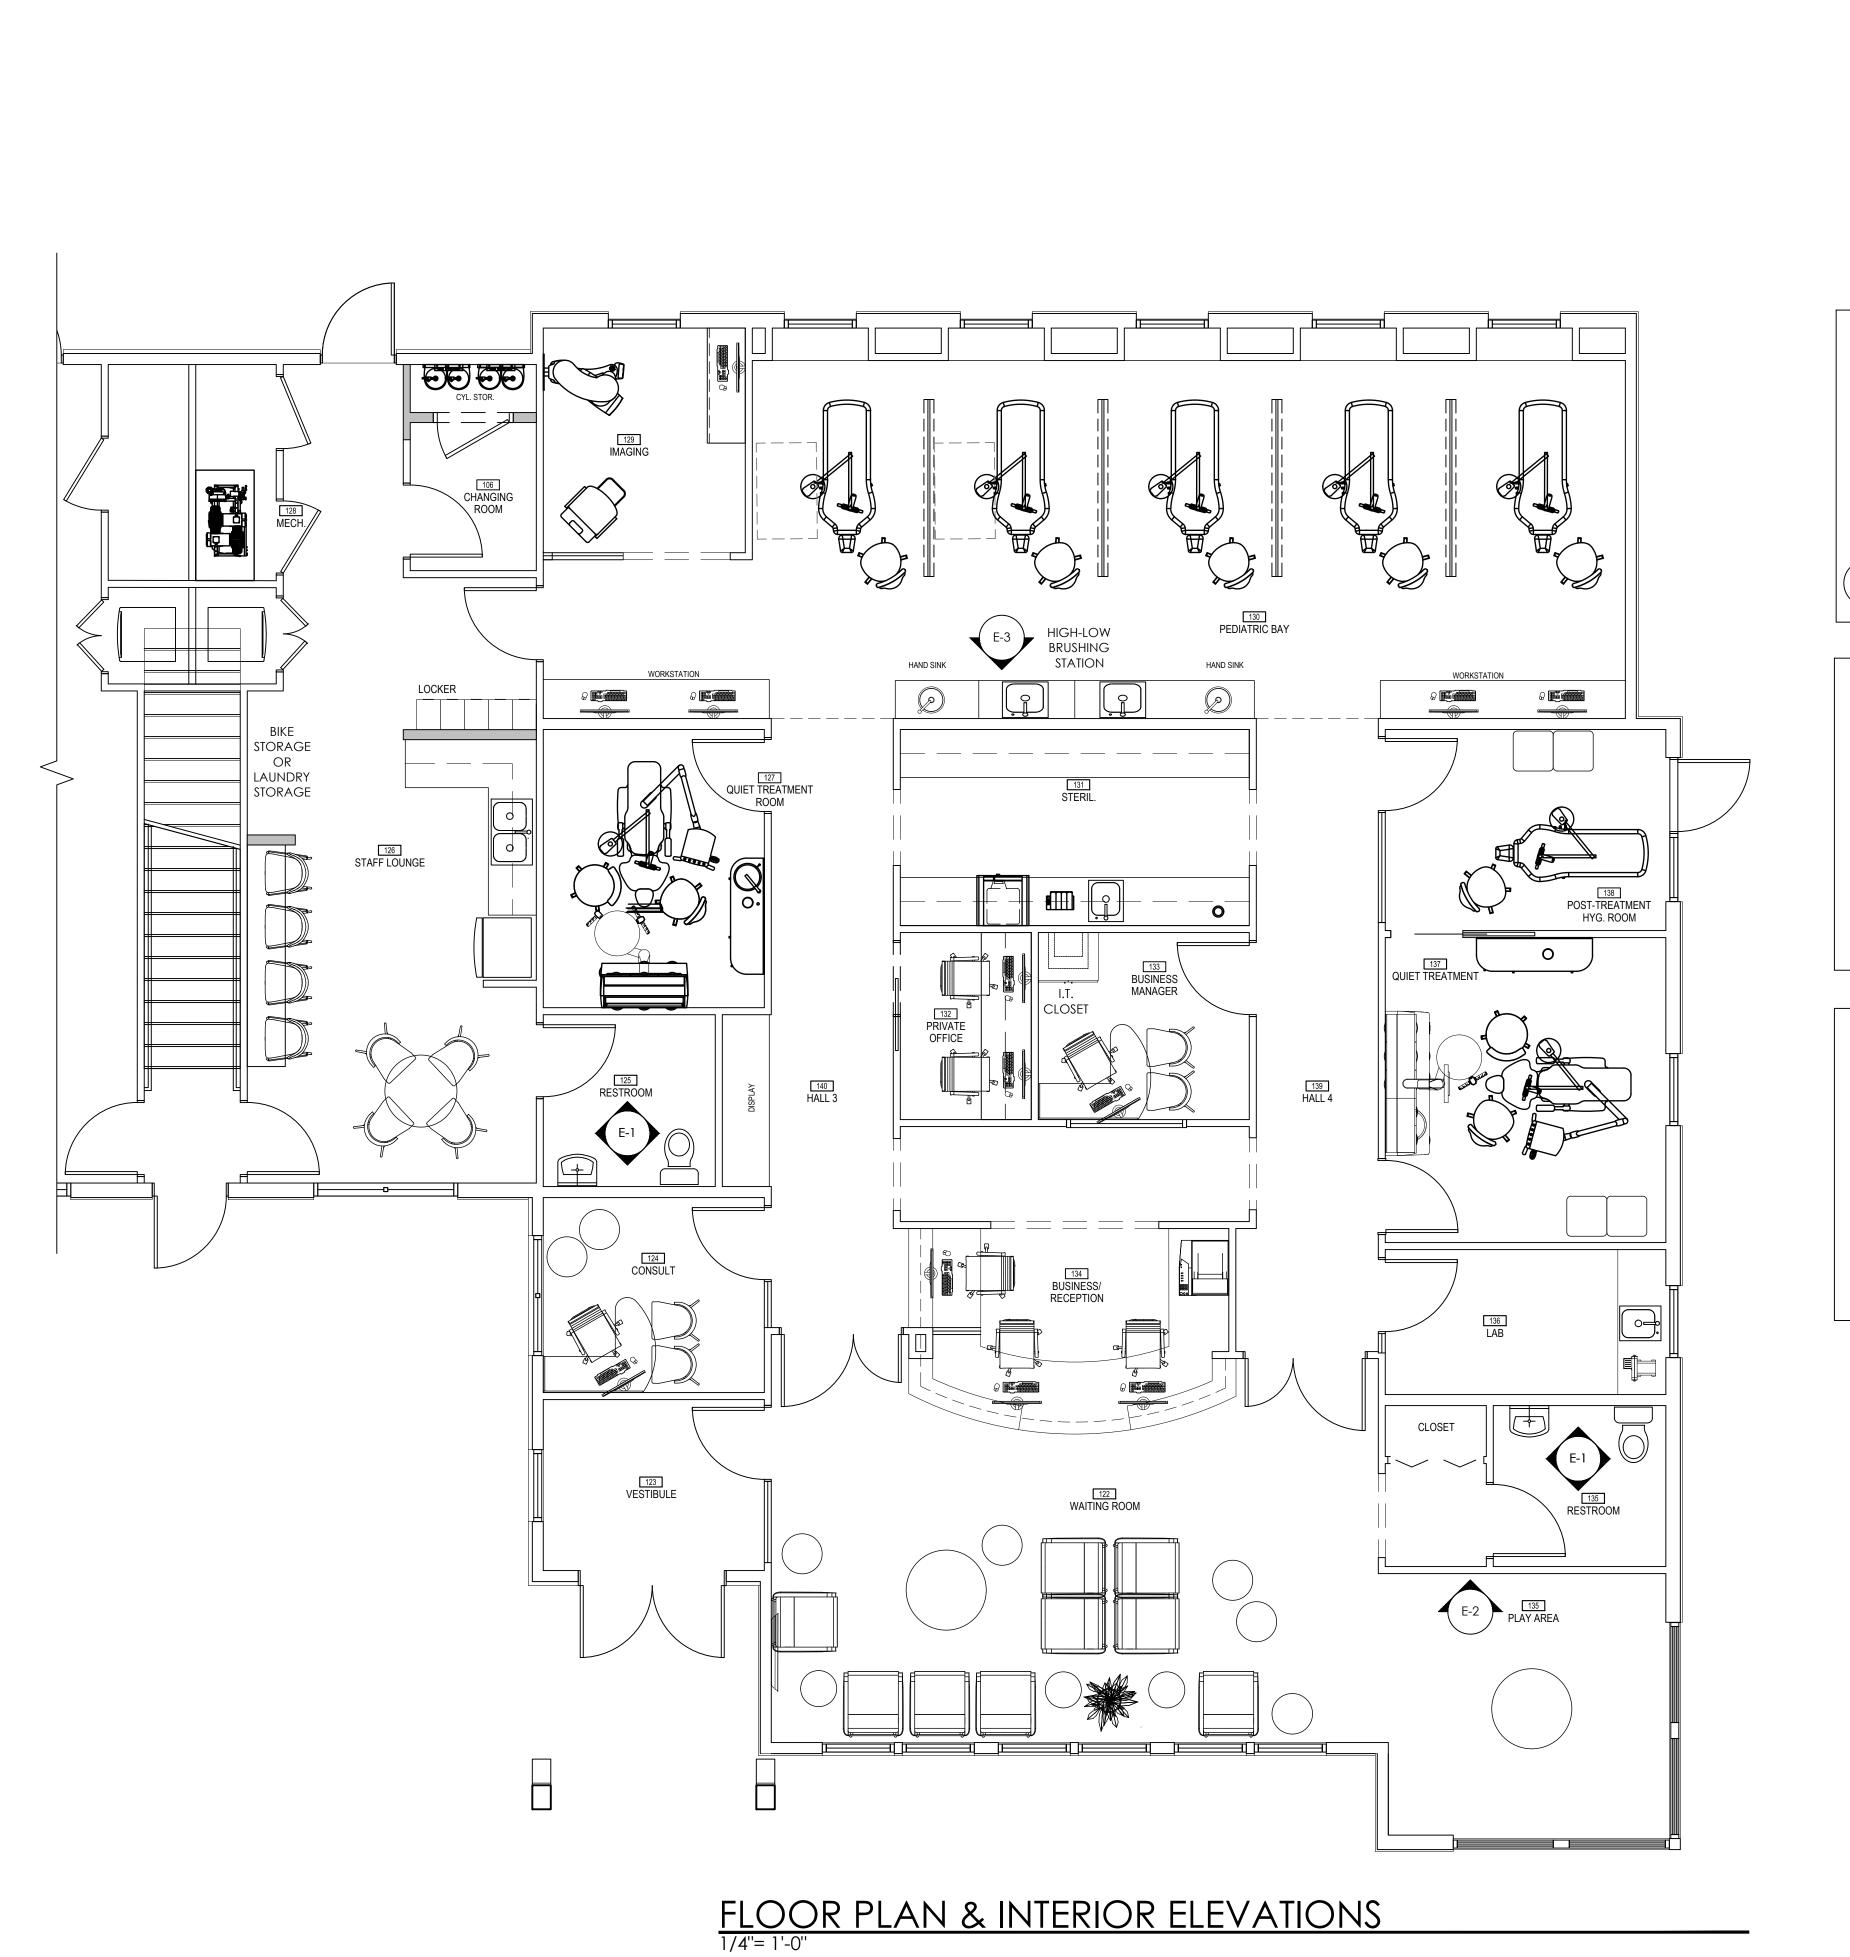

# **MATERIALS LEGEND**

| Code          | Material                            | Manufacturer | Item Number  | Color         | Details                              | Additional Notes                       | Location                                   |
|---------------|-------------------------------------|--------------|--------------|---------------|--------------------------------------|----------------------------------------|--------------------------------------------|
|               | 06 40 10) Interior Architectural Wo |              | ilom reamos. | 00.0.         |                                      |                                        |                                            |
|               |                                     | 7.55         |              |               |                                      |                                        | Cabinetry at reception,                    |
|               |                                     |              |              |               |                                      |                                        | business manager,                          |
|               |                                     |              |              |               |                                      | Rep: Shpresa Tairi                     | consultation, lab, private                 |
| PLAM-1        | Plastic Laminate                    | Wilsonart    | 7966         | 5th Ave. Elm  | 12 softgrain finish                  | shpresa@alpineplywood.com              | office, staff, sterilization               |
|               |                                     |              |              |               |                                      | Rep: Genebry Kumiga                    | Brushing station, Imagining                |
| PLAM-3        | Plastic Laminate                    | Arborite     | P-310 SR     | Tatami Denimu |                                      | genebry.kumiga@arborite.com            | alcove                                     |
|               |                                     |              |              |               |                                      |                                        |                                            |
| Division 9 (0 | 9 30 00) Tile                       |              |              |               |                                      |                                        |                                            |
|               |                                     |              |              |               | 4x12 wave crest - horizontal         | Rep: Hillary Buss                      |                                            |
| CT-1          | Ceramic Tile                        | Daltile      | MY95         | Aura          | running bond installation            | hillary.buss@daltile.com               | brushing station backsplash                |
|               |                                     |              |              |               | Jolly trim 1/2" x 12" to run above   | Rep: Hillary Buss                      |                                            |
| CT-1 Trim     | Ceramic Tile                        | Daltile      | S-1/212J     | Aura          | CT-1 tile                            | hillary.buss@daltile.com               | Brushing station backsplash                |
|               |                                     |              |              |               |                                      |                                        | brusing station backsplash                 |
| GR-1          | Grout                               | Bostik       | H168         | Silver Bullet |                                      |                                        | grout                                      |
|               | †                                   |              |              |               | 4x12 undulated - horizontal stack    |                                        |                                            |
| 07.0          |                                     |              |              |               | bond installation to be installed 8" | Rep: Hillary Buss                      | border in restrooms, option                |
| CT-2          | Ceramic Tile                        | Daltile      | MY96         | Titan         | above wall tile PT-1                 | hillary.buss@daltile.com               | for sterilization backsplash               |
| OT 0 T :      |                                     | D 1/3        | 0.4/0401     |               | Jolly trim 1/2" x 12" to run above   | Rep: Hillary Buss                      |                                            |
| CT-2 Trim     | Ceramic Tile Trim                   | Daltile      | S-1/212J     | Titan         | CT-2 tile                            | hillary.buss@daltile.com               | restroom walls restrooms wall & floor tile |
| GR-2          | Cross                               | Dootile      | H198         | Ctown         |                                      |                                        | · ·                                        |
| GR-Z          | Grout                               | Bostik       | П 190        | Storm         |                                      | Rep: Darrell Rupnow                    | grout                                      |
| PT-1          | Porcelain Tile                      | Florida Tile | FT 134938    | Drift         | Sequence - 12x24                     | Darrell.Rupnow@jaeckledistributors.com | Restrooms floor tile                       |
|               | i oreeram the                       | T TOTAGE THE | 1 101000     |               | Sequence 3" x 24" Bullnose trim to   |                                        | Treatise the time                          |
|               |                                     |              |              |               | be used as trim above PT-1 tile to   | Rep: Darrell Rupnow                    |                                            |
| PTB-1         | Porcelain Tile Bullnose             | Florida Tile | P43N9        | Drift         | create a 6" wall base                | Darrell.Rupnow@jaeckledistributors.com | Restrooms                                  |
|               | •                                   | •            | •            | •             |                                      |                                        | •                                          |
| Division 9 (0 | 9 65 00) Resilient Flooring         |              |              |               |                                      |                                        |                                            |
| ,             |                                     |              |              |               |                                      | Rep: Darrell Rupnow                    | Base of all rooms with the                 |
| RB-1          | Resilient Base                      | Tarkett      | TA8          | Welsh Castle  | Johnsonite Traditional wall base     | Darrell.Rupnow@jaeckledistributors.com | exception of the restrooms                 |
|               |                                     |              |              |               |                                      |                                        | Vestibule option, Treatment                |
|               |                                     |              |              |               |                                      |                                        | Bay, Treatment rooms,                      |
|               |                                     |              |              |               | Hot and Heavy - Grown Up. Brick      | Rep: Gary Landisch                     | Brushing Station, Imaging                  |
| LVP-2         | Luxury Vinyl Plank                  | Mohawk       | C0075-138    | Kingsley      | Ashlar installation.                 | Gary_Landisch@mohawkind.com            | Alcove, closet                             |
|               |                                     |              |              |               | contact Mohawk representative for    | Rep: Gary Landisch                     |                                            |
| LVP-2-ADH     | Luxury Vinyl Plank adhesive         |              |              |               | preferred adhesive                   | Gary_Landisch@mohawkind.com            |                                            |
|               |                                     |              |              |               |                                      |                                        | Sterilization, Lab, Staff                  |
| LVT-1         | Vinyl Tile                          | J and J      | Tatami V5003 | Straw 1016    | Brick Ashlar installation.           | Rep: AJ Fink aj.fink@jjflooring.com    | Lounge, changing room                      |
|               |                                     | 1            |              |               | contact J and J representative for   |                                        |                                            |
| VT-1-ADH      | Vinyl Tile adhesive                 | J and J      |              |               | preferred adhesive                   | Rep: AJ Fink aj.fink@jjflooring.com    |                                            |

# MATERIALS LEGEND

| Code            | Material                           | Manufacturer | Item Number | Color        | Details | Additional Notes            | Location                      |  |
|-----------------|------------------------------------|--------------|-------------|--------------|---------|-----------------------------|-------------------------------|--|
| Division 12 (12 | Division 12 (12 36 00) Countertops |              |             |              |         |                             |                               |  |
|                 |                                    |              |             |              |         |                             | worksurface at reception,     |  |
|                 |                                    |              |             |              |         |                             | business manager,             |  |
|                 |                                    |              |             |              |         | Rep: Genebry Kumiga         | consultation, shared private  |  |
| PLAM-2          | Plastic Laminate                   | Arborite     | P-379 CA    | Safari Stone |         | genebry.kumiga@arborite.com | office, lab, staff            |  |
|                 |                                    |              |             |              |         |                             | transaction countertop,       |  |
|                 |                                    |              |             |              |         |                             | restroom vanity top, brushing |  |
|                 |                                    |              |             |              |         | Rep: Shpresa Tairi          | station, imaging alcove,      |  |
| SSM-2           | Solid Surface Material             | Wilsonart    | 9223SS      | Angel Falls  |         | shpresa@alpineplywood.com   | sterilization                 |  |