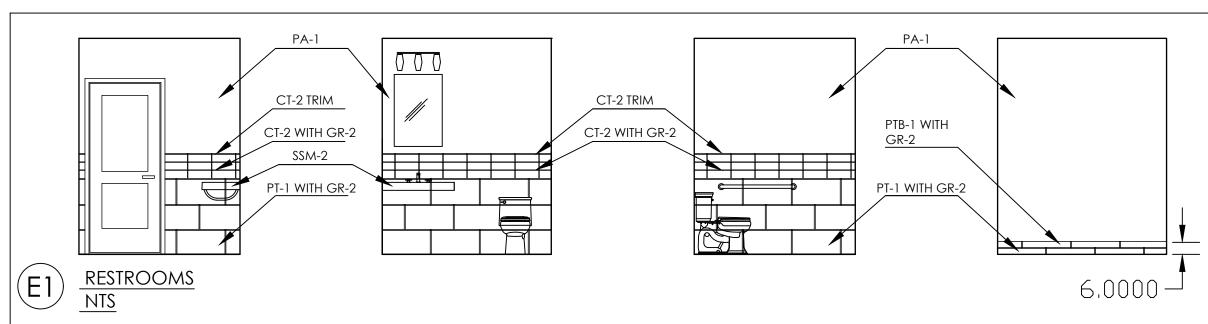

# **MATERIALS LEGEND**

| Code          | Material                            | Manufacturer | Item Number  | Color         | Details                              | Additional Notes                       | Location                                   |
|---------------|-------------------------------------|--------------|--------------|---------------|--------------------------------------|----------------------------------------|--------------------------------------------|
|               | 06 40 10) Interior Architectural Wo |              | ilom reamos. | 00.0.         |                                      |                                        |                                            |
|               |                                     | 7.55         |              |               |                                      |                                        | Cabinetry at reception,                    |
|               |                                     |              |              |               |                                      |                                        | business manager,                          |
|               |                                     |              |              |               |                                      | Rep: Shpresa Tairi                     | consultation, lab, private                 |
| PLAM-1        | Plastic Laminate                    | Wilsonart    | 7966         | 5th Ave. Elm  | 12 softgrain finish                  | shpresa@alpineplywood.com              | office, staff, sterilization               |
|               |                                     |              |              |               |                                      | Rep: Genebry Kumiga                    | Brushing station, Imagining                |
| PLAM-3        | Plastic Laminate                    | Arborite     | P-310 SR     | Tatami Denimu |                                      | genebry.kumiga@arborite.com            | alcove                                     |
|               |                                     |              |              |               |                                      |                                        |                                            |
| Division 9 (0 | 9 30 00) Tile                       |              |              |               |                                      |                                        |                                            |
|               |                                     |              |              |               | 4x12 wave crest - horizontal         | Rep: Hillary Buss                      |                                            |
| CT-1          | Ceramic Tile                        | Daltile      | MY95         | Aura          | running bond installation            | hillary.buss@daltile.com               | brushing station backsplash                |
|               |                                     |              |              |               | Jolly trim 1/2" x 12" to run above   | Rep: Hillary Buss                      |                                            |
| CT-1 Trim     | Ceramic Tile                        | Daltile      | S-1/212J     | Aura          | CT-1 tile                            | hillary.buss@daltile.com               | Brushing station backsplash                |
|               |                                     |              |              |               |                                      |                                        | brusing station backsplash                 |
| GR-1          | Grout                               | Bostik       | H168         | Silver Bullet |                                      |                                        | grout                                      |
|               | †                                   |              |              |               | 4x12 undulated - horizontal stack    |                                        |                                            |
| 07.0          |                                     |              |              |               | bond installation to be installed 8" | Rep: Hillary Buss                      | border in restrooms, option                |
| CT-2          | Ceramic Tile                        | Daltile      | MY96         | Titan         | above wall tile PT-1                 | hillary.buss@daltile.com               | for sterilization backsplash               |
| OT 0 T :      |                                     | D 1/3        | 0.4/0401     |               | Jolly trim 1/2" x 12" to run above   | Rep: Hillary Buss                      |                                            |
| CT-2 Trim     | Ceramic Tile Trim                   | Daltile      | S-1/212J     | Titan         | CT-2 tile                            | hillary.buss@daltile.com               | restroom walls restrooms wall & floor tile |
| GR-2          | Cross                               | Dootile      | H198         | Ctown         |                                      |                                        | · ·                                        |
| GR-Z          | Grout                               | Bostik       | П 190        | Storm         |                                      | Rep: Darrell Rupnow                    | grout                                      |
| PT-1          | Porcelain Tile                      | Florida Tile | FT 134938    | Drift         | Sequence - 12x24                     | Darrell.Rupnow@jaeckledistributors.com | Restrooms floor tile                       |
|               | i oreeram the                       | T TOTAGE THE | 1 101000     |               | Sequence 3" x 24" Bullnose trim to   |                                        | Treatise the time                          |
|               |                                     |              |              |               | be used as trim above PT-1 tile to   | Rep: Darrell Rupnow                    |                                            |
| PTB-1         | Porcelain Tile Bullnose             | Florida Tile | P43N9        | Drift         | create a 6" wall base                | Darrell.Rupnow@jaeckledistributors.com | Restrooms                                  |
|               | •                                   | •            | •            | •             |                                      |                                        | •                                          |
| Division 9 (0 | 9 65 00) Resilient Flooring         |              |              |               |                                      |                                        |                                            |
| ,             |                                     |              |              |               |                                      | Rep: Darrell Rupnow                    | Base of all rooms with the                 |
| RB-1          | Resilient Base                      | Tarkett      | TA8          | Welsh Castle  | Johnsonite Traditional wall base     | Darrell.Rupnow@jaeckledistributors.com | exception of the restrooms                 |
|               |                                     |              |              |               |                                      |                                        | Vestibule option, Treatment                |
|               |                                     |              |              |               |                                      |                                        | Bay, Treatment rooms,                      |
|               |                                     |              |              |               | Hot and Heavy - Grown Up. Brick      | Rep: Gary Landisch                     | Brushing Station, Imaging                  |
| LVP-2         | Luxury Vinyl Plank                  | Mohawk       | C0075-138    | Kingsley      | Ashlar installation.                 | Gary_Landisch@mohawkind.com            | Alcove, closet                             |
|               |                                     |              |              |               | contact Mohawk representative for    | Rep: Gary Landisch                     |                                            |
| LVP-2-ADH     | Luxury Vinyl Plank adhesive         |              |              |               | preferred adhesive                   | Gary_Landisch@mohawkind.com            |                                            |
|               |                                     |              |              |               |                                      |                                        | Sterilization, Lab, Staff                  |
| LVT-1         | Vinyl Tile                          | J and J      | Tatami V5003 | Straw 1016    | Brick Ashlar installation.           | Rep: AJ Fink aj.fink@jjflooring.com    | Lounge, changing room                      |
|               |                                     | 1            |              |               | contact J and J representative for   |                                        |                                            |
| VT-1-ADH      | Vinyl Tile adhesive                 | J and J      |              |               | preferred adhesive                   | Rep: AJ Fink aj.fink@jjflooring.com    |                                            |