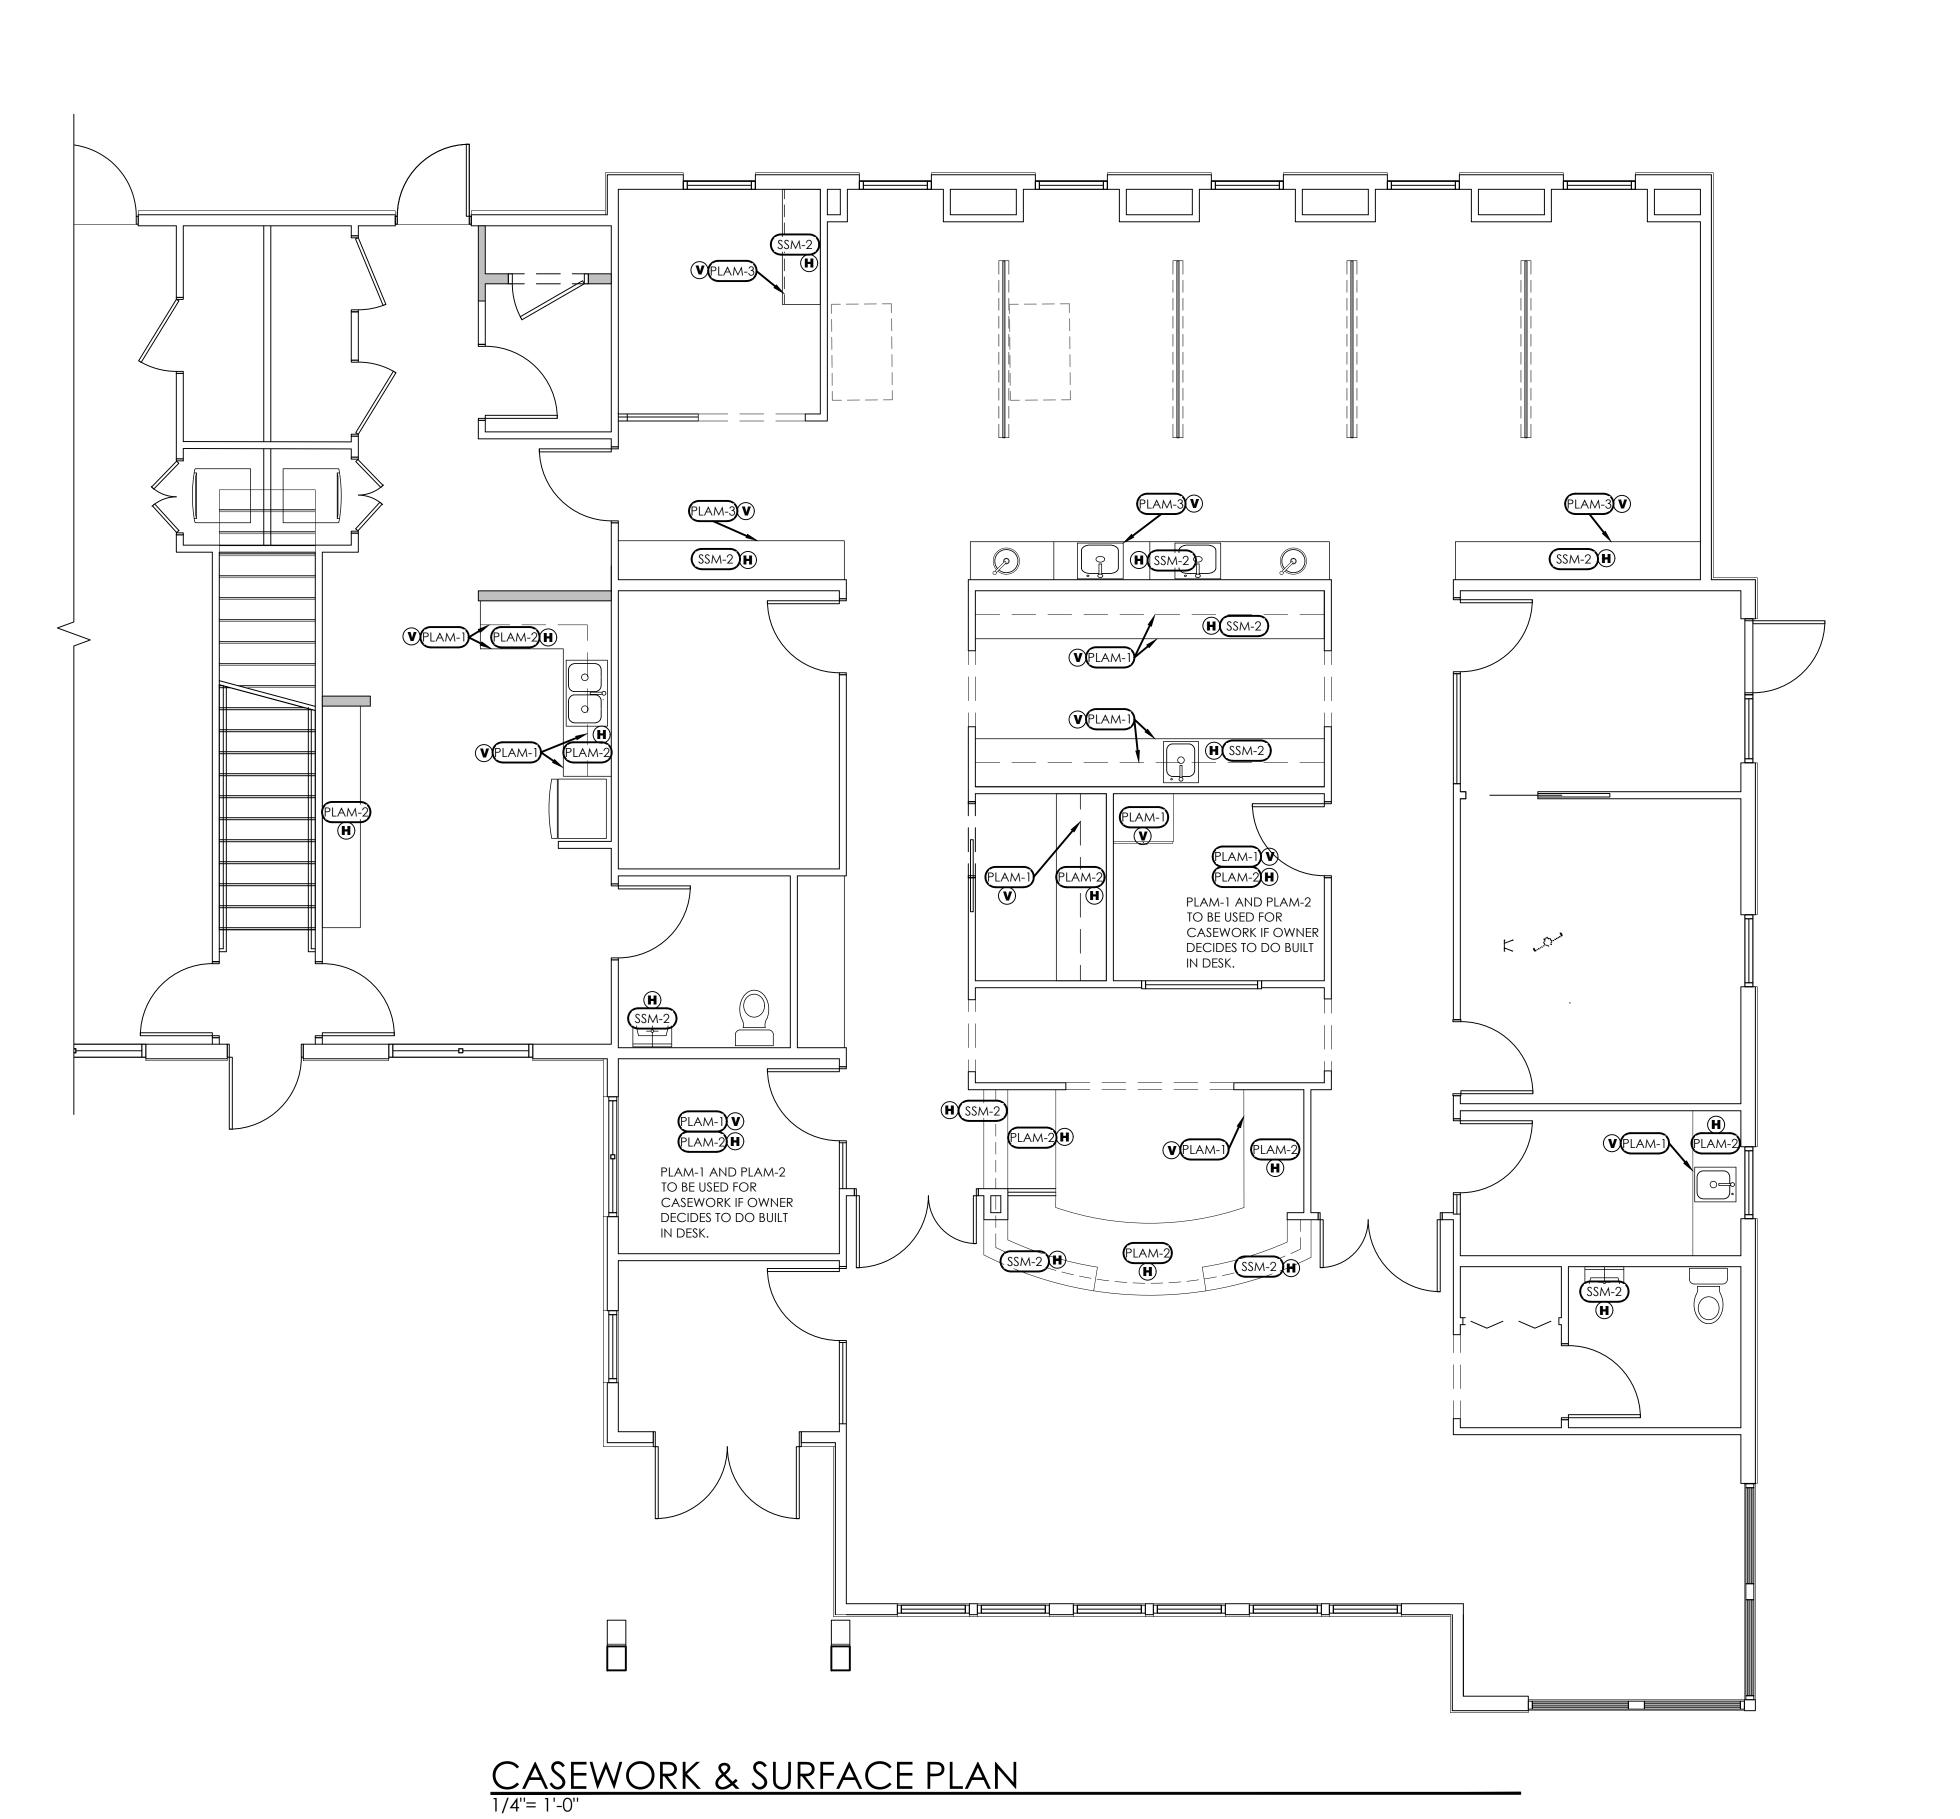

# **MATERIALS LEGEND**

| Code          | Material                            | Manufacturer | Item Number  | Color         | Details                              | Additional Notes                       | Location                                   |
|---------------|-------------------------------------|--------------|--------------|---------------|--------------------------------------|----------------------------------------|--------------------------------------------|
|               | 06 40 10) Interior Architectural Wo |              | ilom reamos. | 00.0.         |                                      |                                        |                                            |
|               |                                     | 7.55         |              |               |                                      |                                        | Cabinetry at reception,                    |
|               |                                     |              |              |               |                                      |                                        | business manager,                          |
|               |                                     |              |              |               |                                      | Rep: Shpresa Tairi                     | consultation, lab, private                 |
| PLAM-1        | Plastic Laminate                    | Wilsonart    | 7966         | 5th Ave. Elm  | 12 softgrain finish                  | shpresa@alpineplywood.com              | office, staff, sterilization               |
|               |                                     |              |              |               |                                      | Rep: Genebry Kumiga                    | Brushing station, Imagining                |
| PLAM-3        | Plastic Laminate                    | Arborite     | P-310 SR     | Tatami Denimu |                                      | genebry.kumiga@arborite.com            | alcove                                     |
|               |                                     |              |              |               |                                      |                                        |                                            |
| Division 9 (0 | 9 30 00) Tile                       |              |              |               |                                      |                                        |                                            |
|               |                                     |              |              |               | 4x12 wave crest - horizontal         | Rep: Hillary Buss                      |                                            |
| CT-1          | Ceramic Tile                        | Daltile      | MY95         | Aura          | running bond installation            | hillary.buss@daltile.com               | brushing station backsplash                |
|               |                                     |              |              |               | Jolly trim 1/2" x 12" to run above   | Rep: Hillary Buss                      |                                            |
| CT-1 Trim     | Ceramic Tile                        | Daltile      | S-1/212J     | Aura          | CT-1 tile                            | hillary.buss@daltile.com               | Brushing station backsplash                |
|               |                                     |              |              |               |                                      |                                        | brusing station backsplash                 |
| GR-1          | Grout                               | Bostik       | H168         | Silver Bullet |                                      |                                        | grout                                      |
|               | †                                   |              |              |               | 4x12 undulated - horizontal stack    |                                        |                                            |
| 07.0          |                                     |              |              |               | bond installation to be installed 8" | Rep: Hillary Buss                      | border in restrooms, option                |
| CT-2          | Ceramic Tile                        | Daltile      | MY96         | Titan         | above wall tile PT-1                 | hillary.buss@daltile.com               | for sterilization backsplash               |
| OT 0 T :      |                                     | D 1/3        | 0.4/0401     |               | Jolly trim 1/2" x 12" to run above   | Rep: Hillary Buss                      |                                            |
| CT-2 Trim     | Ceramic Tile Trim                   | Daltile      | S-1/212J     | Titan         | CT-2 tile                            | hillary.buss@daltile.com               | restroom walls restrooms wall & floor tile |
| GR-2          | Cross                               | Dootile      | H198         | Ctown         |                                      |                                        | · ·                                        |
| GR-Z          | Grout                               | Bostik       | П 190        | Storm         |                                      | Rep: Darrell Rupnow                    | grout                                      |
| PT-1          | Porcelain Tile                      | Florida Tile | FT 134938    | Drift         | Sequence - 12x24                     | Darrell.Rupnow@jaeckledistributors.com | Restrooms floor tile                       |
|               | i oreeram the                       | T TOTAGE THE | 1 101000     |               | Sequence 3" x 24" Bullnose trim to   |                                        | Treatise the time                          |
|               |                                     |              |              |               | be used as trim above PT-1 tile to   | Rep: Darrell Rupnow                    |                                            |
| PTB-1         | Porcelain Tile Bullnose             | Florida Tile | P43N9        | Drift         | create a 6" wall base                | Darrell.Rupnow@jaeckledistributors.com | Restrooms                                  |
|               | •                                   | •            | •            | •             |                                      |                                        | •                                          |
| Division 9 (0 | 9 65 00) Resilient Flooring         |              |              |               |                                      |                                        |                                            |
| ,             |                                     |              |              |               |                                      | Rep: Darrell Rupnow                    | Base of all rooms with the                 |
| RB-1          | Resilient Base                      | Tarkett      | TA8          | Welsh Castle  | Johnsonite Traditional wall base     | Darrell.Rupnow@jaeckledistributors.com | exception of the restrooms                 |
|               |                                     |              |              |               |                                      |                                        | Vestibule option, Treatment                |
|               |                                     |              |              |               |                                      |                                        | Bay, Treatment rooms,                      |
|               |                                     |              |              |               | Hot and Heavy - Grown Up. Brick      | Rep: Gary Landisch                     | Brushing Station, Imaging                  |
| LVP-2         | Luxury Vinyl Plank                  | Mohawk       | C0075-138    | Kingsley      | Ashlar installation.                 | Gary_Landisch@mohawkind.com            | Alcove, closet                             |
|               |                                     |              |              |               | contact Mohawk representative for    | Rep: Gary Landisch                     |                                            |
| LVP-2-ADH     | Luxury Vinyl Plank adhesive         |              |              |               | preferred adhesive                   | Gary_Landisch@mohawkind.com            |                                            |
|               |                                     |              |              |               |                                      |                                        | Sterilization, Lab, Staff                  |
| LVT-1         | Vinyl Tile                          | J and J      | Tatami V5003 | Straw 1016    | Brick Ashlar installation.           | Rep: AJ Fink aj.fink@jjflooring.com    | Lounge, changing room                      |
|               |                                     | 1            |              |               | contact J and J representative for   |                                        |                                            |
| VT-1-ADH      | Vinyl Tile adhesive                 | J and J      |              |               | preferred adhesive                   | Rep: AJ Fink aj.fink@jjflooring.com    |                                            |

# MATERIALS LEGEND

| Code            | Material                           | Manufacturer | Item Number | Color        | Details | Additional Notes            | Location                      |  |
|-----------------|------------------------------------|--------------|-------------|--------------|---------|-----------------------------|-------------------------------|--|
| Division 12 (12 | Division 12 (12 36 00) Countertops |              |             |              |         |                             |                               |  |
|                 |                                    |              |             |              |         |                             | worksurface at reception,     |  |
|                 |                                    |              |             |              |         |                             | business manager,             |  |
|                 |                                    |              |             |              |         | Rep: Genebry Kumiga         | consultation, shared private  |  |
| PLAM-2          | Plastic Laminate                   | Arborite     | P-379 CA    | Safari Stone |         | genebry.kumiga@arborite.com | office, lab, staff            |  |
|                 |                                    |              |             |              |         |                             | transaction countertop,       |  |
|                 |                                    |              |             |              |         |                             | restroom vanity top, brushing |  |
|                 |                                    |              |             |              |         | Rep: Shpresa Tairi          | station, imaging alcove,      |  |
| SSM-2           | Solid Surface Material             | Wilsonart    | 9223SS      | Angel Falls  |         | shpresa@alpineplywood.com   | sterilization                 |  |