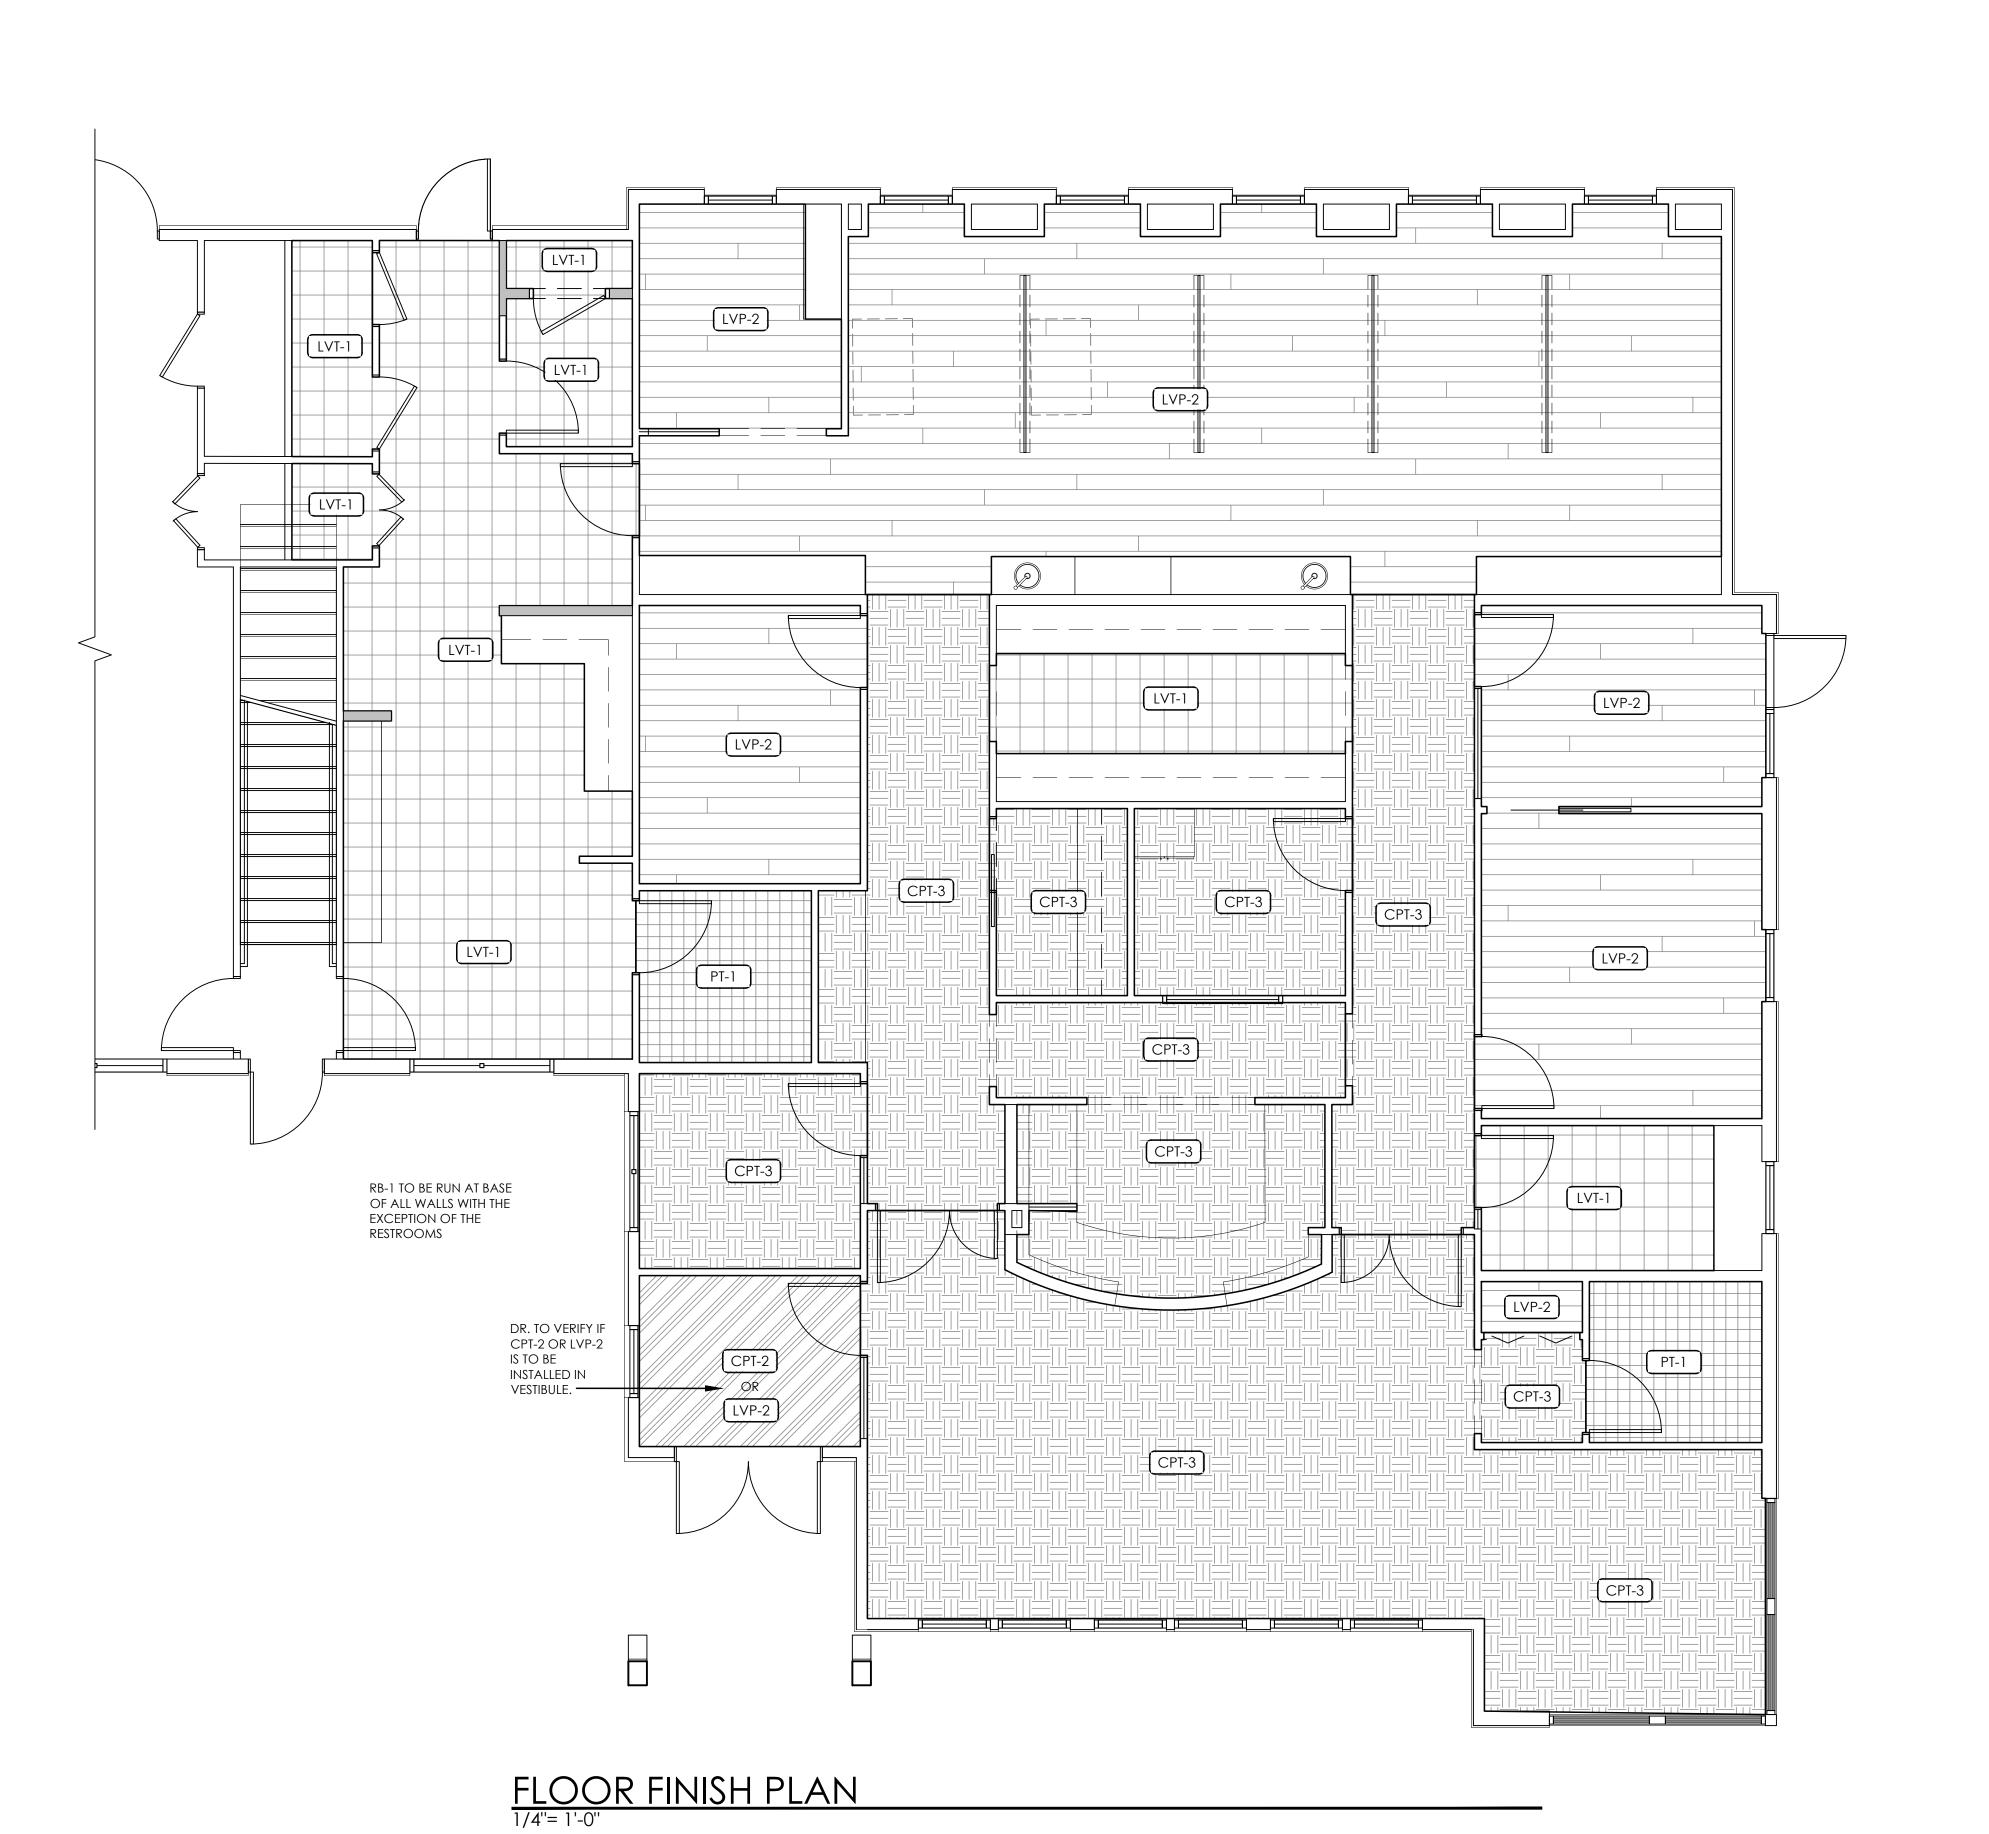

# **MATERIALS LEGEND**

| Code          | Material                            | Manufacturer | Item Number  | Color         | Details                              | Additional Notes                       | Location                                   |
|---------------|-------------------------------------|--------------|--------------|---------------|--------------------------------------|----------------------------------------|--------------------------------------------|
|               | 06 40 10) Interior Architectural Wo |              | ilom reamos. | 00.0.         |                                      |                                        |                                            |
|               |                                     | 7.55         |              |               |                                      |                                        | Cabinetry at reception,                    |
|               |                                     |              |              |               |                                      |                                        | business manager,                          |
|               |                                     |              |              |               |                                      | Rep: Shpresa Tairi                     | consultation, lab, private                 |
| PLAM-1        | Plastic Laminate                    | Wilsonart    | 7966         | 5th Ave. Elm  | 12 softgrain finish                  | shpresa@alpineplywood.com              | office, staff, sterilization               |
|               |                                     |              |              |               |                                      | Rep: Genebry Kumiga                    | Brushing station, Imagining                |
| PLAM-3        | Plastic Laminate                    | Arborite     | P-310 SR     | Tatami Denimu |                                      | genebry.kumiga@arborite.com            | alcove                                     |
|               |                                     |              |              |               |                                      |                                        |                                            |
| Division 9 (0 | 9 30 00) Tile                       |              |              |               |                                      |                                        |                                            |
|               |                                     |              |              |               | 4x12 wave crest - horizontal         | Rep: Hillary Buss                      |                                            |
| CT-1          | Ceramic Tile                        | Daltile      | MY95         | Aura          | running bond installation            | hillary.buss@daltile.com               | brushing station backsplash                |
|               |                                     |              |              |               | Jolly trim 1/2" x 12" to run above   | Rep: Hillary Buss                      |                                            |
| CT-1 Trim     | Ceramic Tile                        | Daltile      | S-1/212J     | Aura          | CT-1 tile                            | hillary.buss@daltile.com               | Brushing station backsplash                |
|               |                                     |              |              |               |                                      |                                        | brusing station backsplash                 |
| GR-1          | Grout                               | Bostik       | H168         | Silver Bullet |                                      |                                        | grout                                      |
|               | †                                   |              |              |               | 4x12 undulated - horizontal stack    |                                        |                                            |
| 07.0          |                                     |              |              |               | bond installation to be installed 8" | Rep: Hillary Buss                      | border in restrooms, option                |
| CT-2          | Ceramic Tile                        | Daltile      | MY96         | Titan         | above wall tile PT-1                 | hillary.buss@daltile.com               | for sterilization backsplash               |
| OT 0 T :      |                                     | D 1/3        | 0.4/0401     |               | Jolly trim 1/2" x 12" to run above   | Rep: Hillary Buss                      |                                            |
| CT-2 Trim     | Ceramic Tile Trim                   | Daltile      | S-1/212J     | Titan         | CT-2 tile                            | hillary.buss@daltile.com               | restroom walls restrooms wall & floor tile |
| GR-2          | Cross                               | Dootile      | H198         | Ctown         |                                      |                                        | · ·                                        |
| GR-Z          | Grout                               | Bostik       | П 190        | Storm         |                                      | Rep: Darrell Rupnow                    | grout                                      |
| PT-1          | Porcelain Tile                      | Florida Tile | FT 134938    | Drift         | Sequence - 12x24                     | Darrell.Rupnow@jaeckledistributors.com | Restrooms floor tile                       |
|               | i oreeram the                       | T TOTAGE THE | 1 101000     |               | Sequence 3" x 24" Bullnose trim to   |                                        | Treatise the time                          |
|               |                                     |              |              |               | be used as trim above PT-1 tile to   | Rep: Darrell Rupnow                    |                                            |
| PTB-1         | Porcelain Tile Bullnose             | Florida Tile | P43N9        | Drift         | create a 6" wall base                | Darrell.Rupnow@jaeckledistributors.com | Restrooms                                  |
|               | •                                   | •            | •            | •             |                                      |                                        | •                                          |
| Division 9 (0 | 9 65 00) Resilient Flooring         |              |              |               |                                      |                                        |                                            |
| ,             |                                     |              |              |               |                                      | Rep: Darrell Rupnow                    | Base of all rooms with the                 |
| RB-1          | Resilient Base                      | Tarkett      | TA8          | Welsh Castle  | Johnsonite Traditional wall base     | Darrell.Rupnow@jaeckledistributors.com | exception of the restrooms                 |
|               |                                     |              |              |               |                                      |                                        | Vestibule option, Treatment                |
|               |                                     |              |              |               |                                      |                                        | Bay, Treatment rooms,                      |
|               |                                     |              |              |               | Hot and Heavy - Grown Up. Brick      | Rep: Gary Landisch                     | Brushing Station, Imaging                  |
| LVP-2         | Luxury Vinyl Plank                  | Mohawk       | C0075-138    | Kingsley      | Ashlar installation.                 | Gary_Landisch@mohawkind.com            | Alcove, closet                             |
|               |                                     |              |              |               | contact Mohawk representative for    | Rep: Gary Landisch                     |                                            |
| LVP-2-ADH     | Luxury Vinyl Plank adhesive         |              |              |               | preferred adhesive                   | Gary_Landisch@mohawkind.com            |                                            |
|               |                                     |              |              |               |                                      |                                        | Sterilization, Lab, Staff                  |
| LVT-1         | Vinyl Tile                          | J and J      | Tatami V5003 | Straw 1016    | Brick Ashlar installation.           | Rep: AJ Fink aj.fink@jjflooring.com    | Lounge, changing room                      |
|               |                                     | 1            |              |               | contact J and J representative for   |                                        |                                            |
| VT-1-ADH      | Vinyl Tile adhesive                 | J and J      |              |               | preferred adhesive                   | Rep: AJ Fink aj.fink@jjflooring.com    |                                            |