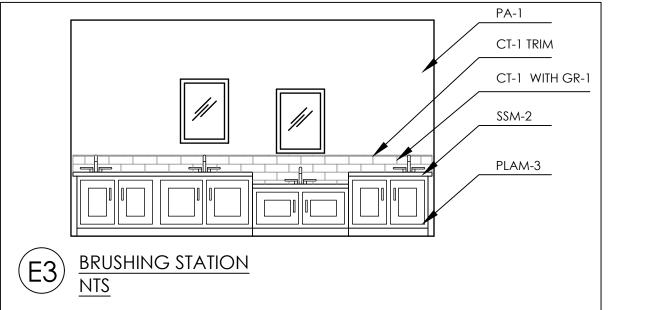

# **MATERIALS LEGEND**

| Code          | Material                            | Manufacturer | Item Number  | Color         | Details                              | Additional Notes                       | Location                                   |
|---------------|-------------------------------------|--------------|--------------|---------------|--------------------------------------|----------------------------------------|--------------------------------------------|
|               | 06 40 10) Interior Architectural Wo |              | ilom reamos. | 00.0.         |                                      |                                        |                                            |
|               |                                     | 7.55         |              |               |                                      |                                        | Cabinetry at reception,                    |
|               |                                     |              |              |               |                                      |                                        | business manager,                          |
|               |                                     |              |              |               |                                      | Rep: Shpresa Tairi                     | consultation, lab, private                 |
| PLAM-1        | Plastic Laminate                    | Wilsonart    | 7966         | 5th Ave. Elm  | 12 softgrain finish                  | shpresa@alpineplywood.com              | office, staff, sterilization               |
|               |                                     |              |              |               |                                      | Rep: Genebry Kumiga                    | Brushing station, Imagining                |
| PLAM-3        | Plastic Laminate                    | Arborite     | P-310 SR     | Tatami Denimu |                                      | genebry.kumiga@arborite.com            | alcove                                     |
|               |                                     |              |              |               |                                      |                                        |                                            |
| Division 9 (0 | 9 30 00) Tile                       |              |              |               |                                      |                                        |                                            |
|               |                                     |              |              |               | 4x12 wave crest - horizontal         | Rep: Hillary Buss                      |                                            |
| CT-1          | Ceramic Tile                        | Daltile      | MY95         | Aura          | running bond installation            | hillary.buss@daltile.com               | brushing station backsplash                |
|               |                                     |              |              |               | Jolly trim 1/2" x 12" to run above   | Rep: Hillary Buss                      |                                            |
| CT-1 Trim     | Ceramic Tile                        | Daltile      | S-1/212J     | Aura          | CT-1 tile                            | hillary.buss@daltile.com               | Brushing station backsplash                |
|               |                                     |              |              |               |                                      |                                        | brusing station backsplash                 |
| GR-1          | Grout                               | Bostik       | H168         | Silver Bullet |                                      |                                        | grout                                      |
|               | †                                   |              |              |               | 4x12 undulated - horizontal stack    |                                        |                                            |
| 07.0          |                                     |              |              |               | bond installation to be installed 8" | Rep: Hillary Buss                      | border in restrooms, option                |
| CT-2          | Ceramic Tile                        | Daltile      | MY96         | Titan         | above wall tile PT-1                 | hillary.buss@daltile.com               | for sterilization backsplash               |
| OT 0 T :      |                                     | D 1/3        | 0.4/0401     |               | Jolly trim 1/2" x 12" to run above   | Rep: Hillary Buss                      |                                            |
| CT-2 Trim     | Ceramic Tile Trim                   | Daltile      | S-1/212J     | Titan         | CT-2 tile                            | hillary.buss@daltile.com               | restroom walls restrooms wall & floor tile |
| GR-2          | Cross                               | Dootile      | H198         | Ctown         |                                      |                                        | · ·                                        |
| GR-Z          | Grout                               | Bostik       | П 190        | Storm         |                                      | Rep: Darrell Rupnow                    | grout                                      |
| PT-1          | Porcelain Tile                      | Florida Tile | FT 134938    | Drift         | Sequence - 12x24                     | Darrell.Rupnow@jaeckledistributors.com | Restrooms floor tile                       |
|               | i oreeram the                       | T TOTAGE THE | 1 101000     |               | Sequence 3" x 24" Bullnose trim to   |                                        | Treatise the time                          |
|               |                                     |              |              |               | be used as trim above PT-1 tile to   | Rep: Darrell Rupnow                    |                                            |
| PTB-1         | Porcelain Tile Bullnose             | Florida Tile | P43N9        | Drift         | create a 6" wall base                | Darrell.Rupnow@jaeckledistributors.com | Restrooms                                  |
|               | •                                   | •            | •            | •             |                                      |                                        | •                                          |
| Division 9 (0 | 9 65 00) Resilient Flooring         |              |              |               |                                      |                                        |                                            |
| ,             |                                     |              |              |               |                                      | Rep: Darrell Rupnow                    | Base of all rooms with the                 |
| RB-1          | Resilient Base                      | Tarkett      | TA8          | Welsh Castle  | Johnsonite Traditional wall base     | Darrell.Rupnow@jaeckledistributors.com | exception of the restrooms                 |
|               |                                     |              |              |               |                                      |                                        | Vestibule option, Treatment                |
|               |                                     |              |              |               |                                      |                                        | Bay, Treatment rooms,                      |
|               |                                     |              |              |               | Hot and Heavy - Grown Up. Brick      | Rep: Gary Landisch                     | Brushing Station, Imaging                  |
| LVP-2         | Luxury Vinyl Plank                  | Mohawk       | C0075-138    | Kingsley      | Ashlar installation.                 | Gary_Landisch@mohawkind.com            | Alcove, closet                             |
|               |                                     |              |              |               | contact Mohawk representative for    | Rep: Gary Landisch                     |                                            |
| LVP-2-ADH     | Luxury Vinyl Plank adhesive         |              |              |               | preferred adhesive                   | Gary_Landisch@mohawkind.com            |                                            |
|               |                                     |              |              |               |                                      |                                        | Sterilization, Lab, Staff                  |
| LVT-1         | Vinyl Tile                          | J and J      | Tatami V5003 | Straw 1016    | Brick Ashlar installation.           | Rep: AJ Fink aj.fink@jjflooring.com    | Lounge, changing room                      |
|               |                                     | 1            |              |               | contact J and J representative for   |                                        |                                            |
| VT-1-ADH      | Vinyl Tile adhesive                 | J and J      |              |               | preferred adhesive                   | Rep: AJ Fink aj.fink@jjflooring.com    |                                            |

# MATERIALS LEGEND

| Code            | Material                           | Manufacturer | Item Number | Color        | Details | Additional Notes            | Location                      |  |
|-----------------|------------------------------------|--------------|-------------|--------------|---------|-----------------------------|-------------------------------|--|
| Division 12 (12 | Division 12 (12 36 00) Countertops |              |             |              |         |                             |                               |  |
|                 |                                    |              |             |              |         |                             | worksurface at reception,     |  |
|                 |                                    |              |             |              |         |                             | business manager,             |  |
|                 |                                    |              |             |              |         | Rep: Genebry Kumiga         | consultation, shared private  |  |
| PLAM-2          | Plastic Laminate                   | Arborite     | P-379 CA    | Safari Stone |         | genebry.kumiga@arborite.com | office, lab, staff            |  |
|                 |                                    |              |             |              |         |                             | transaction countertop,       |  |
|                 |                                    |              |             |              |         |                             | restroom vanity top, brushing |  |
|                 |                                    |              |             |              |         | Rep: Shpresa Tairi          | station, imaging alcove,      |  |
| SSM-2           | Solid Surface Material             | Wilsonart    | 9223SS      | Angel Falls  |         | shpresa@alpineplywood.com   | sterilization                 |  |